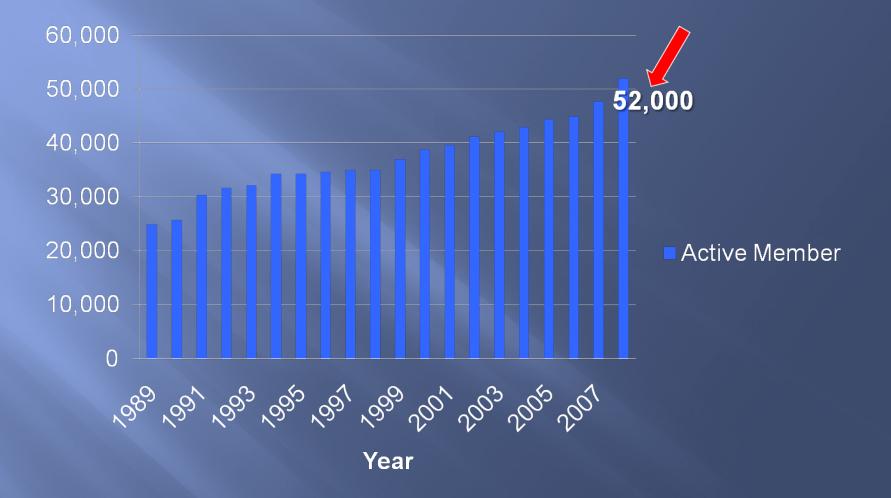

## Comparative Statistics of Korean American Congregations, Presbyterian Church (USA) 1989-2008 한인교회통계

| Year | Congregations | Active<br>Member | Contribution | Per Capita | Mission<br>Giving | Other Mission |
|------|---------------|------------------|--------------|------------|-------------------|---------------|
| 년도   | 교회수           | 활동교인수            | 헌금           | 상회비        | 노회,대회,총회          | 기타선교비         |
| 1989 | 213           | 24,898           | \$16,299,775 | \$228,884  | \$408,583         | \$481,869     |
| 1990 | 277           | 25,748           | \$20,514,776 | \$401,660  | \$340,969         | \$481,869     |
| 1991 | 282           | 30,281           | \$30,993,089 | \$430,862  | \$811,024         | \$811,899     |
| 1992 | 291           | 31,639           | \$34,724,128 | \$488,481  | \$850,979         | \$            |
| 1993 | 291           | 32,126           | \$37,168,515 | \$518,250  | \$865,698         | \$            |
| 1994 | 297           | 34,250           | \$39,925,863 | \$557,649  | \$691,822         | \$2,011,405   |
| 1995 | 301           | 34,229           | \$43,011,690 | \$521,261  | \$719,224         | \$2,454,456   |
| 1996 | 309           | 34,560           | \$45,022,200 | \$554,729  | \$1,029,967       | \$2,938,293   |
| 1997 | 325           | 34,963           | \$48,741,851 | \$539,601  | \$1,563,606       | \$2,182,806   |
| 1998 | 340           | 34,935           | \$48,315,007 | \$592,799  | \$900,198         | \$2,210,989   |
| 1999 | 338           | 37,025           | \$51,253,230 | \$762,178  | \$1,163,323       | \$2,573,247   |
| 2000 | 351           | 38,722           | \$59,291,528 | \$1084,952 | \$3,156,189       | \$2,845,787   |
| 2001 | 356           | 39,641           | \$60,002,615 | \$814,367  | \$110,518         | \$            |
| 2002 | 362           | 41,177           | \$58,188,880 | \$716,707  | \$1,521,577       | \$2,595,286   |
| 2003 | 370           | 42,081           | \$63,121,500 | \$757,458  | \$1,262,430       | \$2,422,102   |
| 2004 | 382           | 42,985           | \$64,477,500 | \$773,730  | \$1,289,550       | \$2,579,100   |
| 2005 | 394           | 44,341           | \$66,511,500 | \$798,138  | \$1,330,230       | \$2,704,801   |
| 2006 | 399           | 44,906           | \$65,113,700 | \$763,402  | \$1,302,274       | \$2,694,360   |
| 2007 | 424           | 47,731           | \$67,443,903 | \$811,427  | \$1,336,468       | \$2,863,860   |
| 2008 | 433           | 52,000           | \$68,978,420 | \$828,716  | \$1,364,744       | \$2,827,384   |