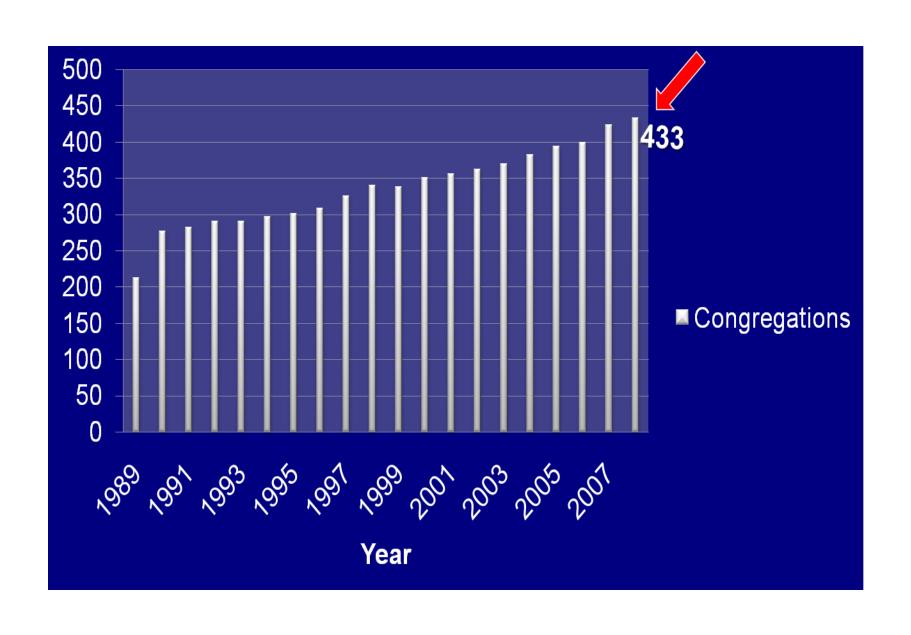

## Comparative Statistics of Korean American Congregations, Presbyterian Church (USA) 1989-2008 한인교회통계

| Year | Congregations | Active<br>Member | Contribution | Per Capita | Mission<br>Giving | Other Mission |
|------|---------------|------------------|--------------|------------|-------------------|---------------|
| 년도   | 교회수           | 활동교인수            | 헌금           | 상회비        | 노회,대회,총회          | 기타선교비         |
| 1989 | 213           | 24,898           | \$16,299,775 | \$228,884  | \$408,583         | \$481,869     |
| 1990 | 277           | 25,748           | \$20,514,776 | \$401,660  | \$340,969         | \$481,869     |
| 1991 | 282           | 30,281           | \$30,993,089 | \$430,862  | \$811,024         | \$811,899     |
| 1992 | 291           | 31,639           | \$34,724,128 | \$488,481  | \$850,979         | \$            |
| 1993 | 291           | 32,126           | \$37,168,515 | \$518,250  | \$865,698         | \$            |
| 1994 | 297           | 34,250           | \$39,925,863 | \$557,649  | \$691,822         | \$2,011,405   |
| 1995 | 301           | 34,229           | \$43,011,690 | \$521,261  | \$719,224         | \$2,454,456   |
| 1996 | 309           | 34,560           | \$45,022,200 | \$554,729  | \$1,029,967       | \$2,938,293   |
| 1997 | 325           | 34,963           | \$48,741,851 | \$539,601  | \$1,563,606       | \$2,182,806   |
| 1998 | 340           | 34,935           | \$48,315,007 | \$592,799  | \$900,198         | \$2,210,989   |
| 1999 | 338           | 37,025           | \$51,253,230 | \$762,178  | \$1,163,323       | \$2,573,247   |
| 2000 | 351           | 38,722           | \$59,291,528 | \$1084,952 | \$3,156,189       | \$2,845,787   |
| 2001 | 356           | 39,641           | \$60,002,615 | \$814,367  | \$110,518         | \$            |
| 2002 | 362           | 41,177           | \$58,188,880 | \$716,707  | \$1,521,577       | \$2,595,286   |
| 2003 | 370           | 42,081           | \$63,121,500 | \$757,458  | \$1,262,430       | \$2,422,102   |
| 2004 | 382           | 42,985           | \$64,477,500 | \$773,730  | \$1,289,550       | \$2,579,100   |
| 2005 | 394           | 44,341           | \$66,511,500 | \$798,138  | \$1,330,230       | \$2,704,801   |
| 2006 | 399           | 44,906           | \$65,113,700 | \$763,402  | \$1,302,274       | \$2,694,360   |
| 2007 | 424           | 47,731           | \$67,443,903 | \$811,427  | \$1,336,468       | \$2,863,860   |
| 2008 | 433           | 52,000           | \$68,978,420 | \$828,716  | \$1,364,744       | \$2,827,384   |