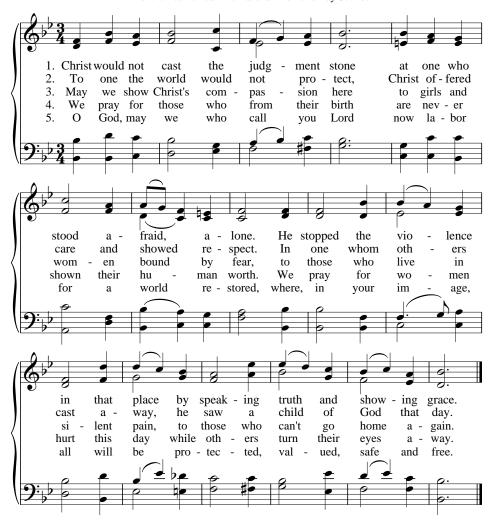

## Christ Would Not Cast the Judgment Stone

For the Ecumenical International Women's Day Service

WORDS: Carolyn Winfrey Gillette, 2013 (John 8:1-11) MUSIC: William Gardiner's *Sacred Melodies*, 1815 GERMANY LM

Words copyright © 2013 Carolyn Winfrey Gillette. Published by The General Board of Discipleship of The United Methodist Church, PO Box 340003, Nashville TN 37203. Website www.gbod.org/worship

This hymn may be reproduced and used in worship with the inclusion of the complete copyright citation on each copy. It may not be sold, used for profit, republished or placed on a website.