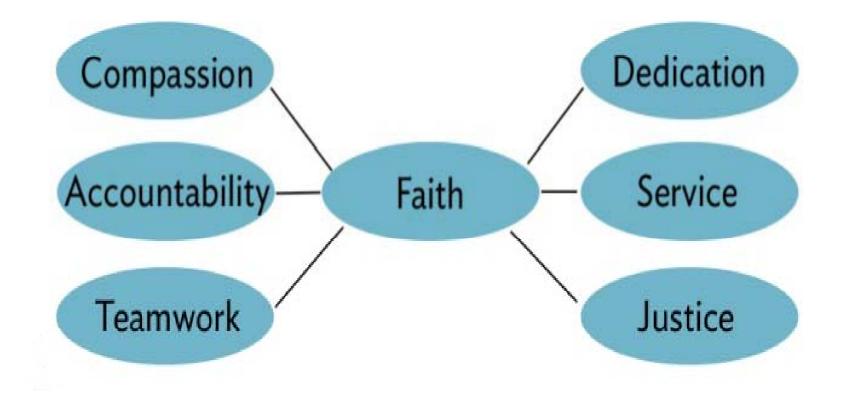

ssion Work Plan





#### Presbyterians joyfully engaging in God's mission for the transformation of the world.



#### **Mission**

Inspire, equip and connect the PC(USA) in its many expressions to serve Christ in the world through new and existing communities of faith, hope, love and witness.





## The Proclamation of the Gospel for the Salvation of Humankind



# The Shelter, Nurture, and Spiritual Fellowship of the Children of God



#### **The Maintenance of Divine Worship**



#### **The Preservation of the Truth**



#### **The Promotion of Social Righteousness**



# The Exhibition of the Kingdom of Heaven to the World





## **Evangelism & Discipleship**

### **Servant Leader Formation**

# Justice & Reconciliation

ption.org

GoodJob

## **Core Values**



## **Core Values**

















INSPIRE | EQUIP | CONNECT T

# P R E S B Y T E R I A N MISSION

Text PMA to 41411



INSPIRE | EQUIP | CONNECT T

# P R E S B Y T E R I A N MISSION